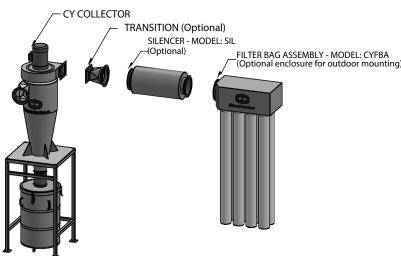

### **OPTIONAL FEATURES:**

- Sq to Round Transition
- Silencer
- Custom Blowers available
- Filter Bag Assembly
- Other colors and finishes available

<sup>-</sup> Dimensions are rounded up to the nearest whole number and are for reference only.