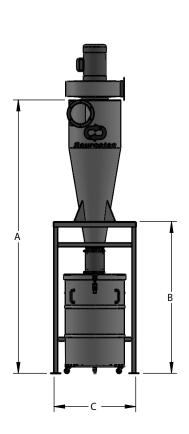

# CYCLONE SERIES "CY" CYCLONE DUST COLLECTORS

Sourcetec Cyclones are designed and manufactured specifically to operate in applications generating heavy particulate and high temperatures.

| MODEL     | AIR FLOW<br>(cfm) | A<br>In. (mm) | B<br>In. (mm) | C<br>In. (mm) |
|-----------|-------------------|---------------|---------------|---------------|
| CY-1201   | Up to 540         | 84 (2134)     | 56 (1422)     | 32 (813)      |
| CY-1602   | Up to 1200        | 96 (2438)     | 56 (1422)     | 32 (813)      |
| CY-2003   | Up to 2500        | 104 (2642)    | 58 (1473)     | 32 (813)      |
| CY-2407   | Up to 3500        | 116 (2946)    | 64 (1626)     | 36 (914)      |
| CY-3010   | Up to 4500        | 134 (3404)    | 64 (1626)     | 42 (1067)     |
| CY-3015   | Up to 5600        | 134 (3404)    | 64 (1626)     | 42 (1067      |
| CY-3620 * | Up to 7000        | 149 (3785)    | 64 (1626)     | 48 (1219)     |
| CY-3625 * | Up to 7500        | 149 (3785)    | 64 (1626)     | 48 (1219)     |
| CY-3630 * | Up to 8000        | 149 (3785)    | 64 (1626)     | 48 (1219)     |
| CY-4440 * | Up to 11500       | 174 (4420)    | 70 (1778)     | 56 (1422)     |
| CY-4450 * | Up to 13000       | 174 (4420     | 70 (1778)     | 56 (1422)     |

Other sizes are available upon request.

<sup>\*</sup> CY-36 & CY-44 Blowers are belt driven.